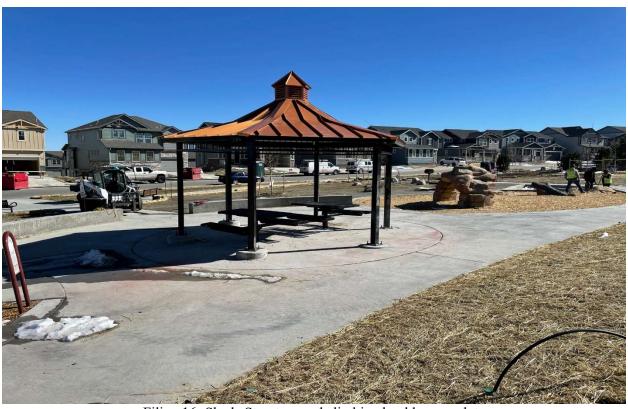

ELCI had a crew of 12 on the Filing throughout December. Sod has been installed throughout the Filing and in the neighborhood park.

ELCI has completed the erection of the Filing 14 Play structure, final walks were completed with the Metro Districts Landscape construction manager (Norris Design) and accepted by the District, therefore ELCI has started the 1-year maintenance period on the plantings which were accepted. Overall ELCI is 88% completed with the Filing 14 contracted work.

ELCI had a crew of 22-26 working in Filing 16 throughout December. Extensive planting has been completed throughout the Filing, with work concentrating around the dog park area and at the intersections on Southshore Parkway. Sod was installed at the dog park. The majority of the remaining seed has been installed in the open areas. Boulders are complete. The shade shelter at the dog park has been installed and is complete.