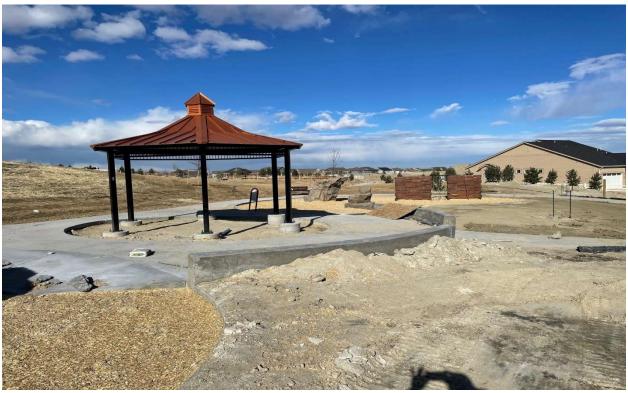

ELCI had a crew of 12 on the Filing throughout December. Sod has been installed throughout the Filing and in the neighborhood park.

ELCI has completed the erection of the Filing 14 Play structure, final walks were completed with the Metro Districts Landscape construction manager (Norris Design) and accepted by the District, therefore ELCI has started the 1-year maintenance period on the plantings which were accepted. Overall ELCI is 88% completed with the Filing 14 contracted work.

Wall and floor tile in locker room is complete and mill work is being installed.

Filing 16 -Shade Structure and climbing boulder complete

Filing 16 – Dog Park