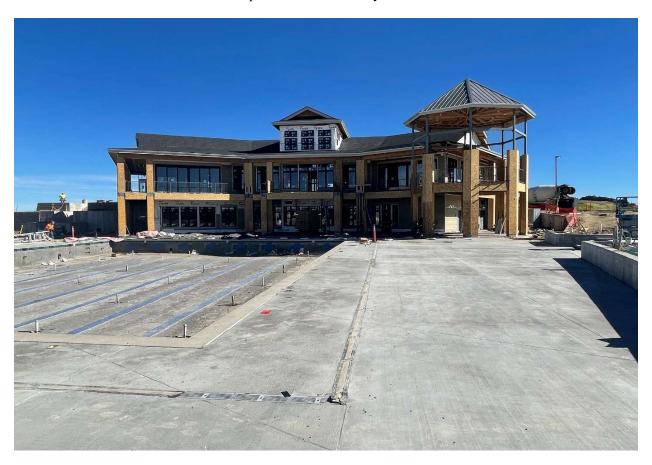

#### **STATUS REPORT**

Chairman Richmond updated the Board on current activities and discussed the following:

The Recreation Center has been drywalled and they are currently finishing the basement. The pool and playground have been completed and the larger pool is not quite complete. The Recreation Center is still on target to open on time. A total of 257 homes closed last year. The community continues to grow and is the 11<sup>th</sup> fastest

Due to the mild weather in January and February, ELCI has continued to complete concrete and irrigation work, as well as were able to continue installation of the site furnishings. ELCI has completed the erection of the play structure on the east side of the rec center property as well as completed the majority of the site furnishings. ELCI is planning on continuing the concrete and irrigation work as weather permits, in order to have the site ready for the landscape plantings in early spring and a Memorial Day 2021 Grand Opening.

Please also the attached weekly update reports from Waner for additional information

The Rec Center is scheduled to be open for Memorial Day 2021.

Rec Center – Windows installed, roofing complete, and Siding being installed