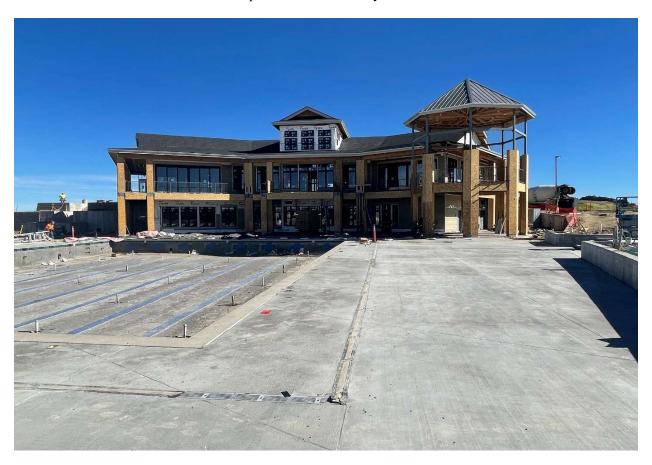

#### **STATUS REPORT**

Chairman Richmond updated the Board on current activities and discussed the following:

The Recreation Center has been drywalled and they are currently finishing the basement. The pool and playground have been completed and the larger pool is not quite complete. The Recreation Center is still on target to open on time. A total of 257 homes closed last year. The community continues to grow and is the 11<sup>th</sup> fastest

Please also the attached weekly update reports from Waner for additional information

The Rec Center is scheduled to be open for Memorial Day 2021.

Rec Center – Windows installed, roofing complete, and Siding being installed