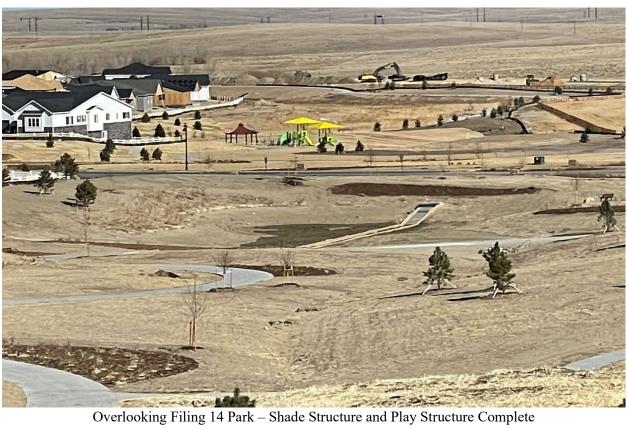

#### **STATUS REPORT**

Chairman Richmond updated the Board on current activities and discussed the following:

The Recreation Center has been drywalled and they are currently finishing the basement. The pool and playground have been completed and the larger pool is not quite complete. The Recreation Center is still on target to open on time. A total of 257 homes closed last year. The community continues to grow and is the 11<sup>th</sup> fastest

ELCI had a crew of 12 on the Filing throughout December. Sod has been installed throughout the Filing and in the neighborhood park.

ELCI has completed the erection of the Filing 14 Play structure, final walks were completed with the Metro Districts Landscape construction manager (Norris Design) and accepted by the District, therefore ELCI has started the 1-year maintenance period on the plantings which were accepted. Overall ELCI is 88% completed with the Filing 14 contracted work.