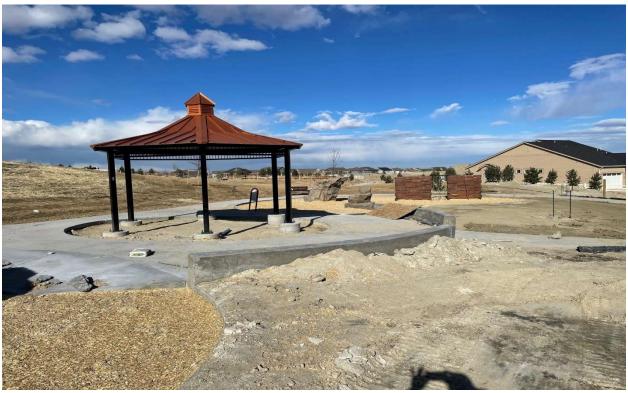

ELCI had a crew of 22-26 working in Filing 16 throughout December. Extensive planting has been completed throughout the Filing, with work concentrating around the dog park area and at the intersections on Southshore Parkway. Sod was installed at the dog park. The majority of the remaining seed has been installed in the open areas. Boulders are complete. The shade shelter at the dog park has been installed and is complete.