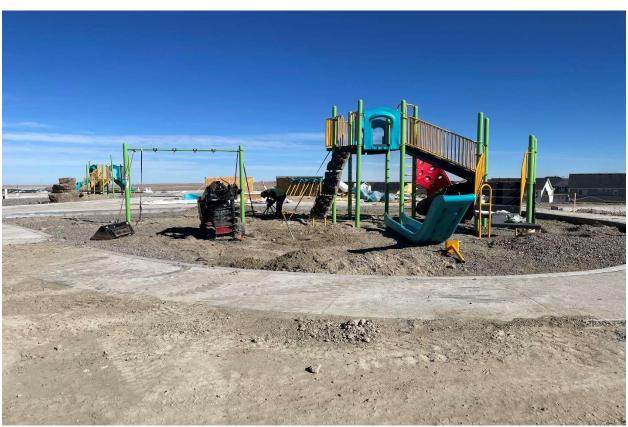

ELCI had a crew of 12 on the Filing throughout December. Sod has been installed throughout the Filing and in the neighborhood park.

ELCI has completed the erection of the Filing 14 Play structure, final walks were completed with the Metro Districts Landscape construction manager (Norris Design) and accepted by the District, therefore ELCI has started the 1-year maintenance period on the plantings which were accepted. Overall ELCI is 88% completed with the Filing 14 contracted work.

ELCI is continuing irrigation, soil prep, and seeding, with a crew of approximately 20 workers on the Filing 16-17 area in addition to the Filing 14 crews. They have continued to install landscape plantings in areas as they become available. All Filing 16 site furnishings have been ordered and many have been installed. The play structures have been installed in the Filing 16 Park area, as well as crusher fines and fencing.