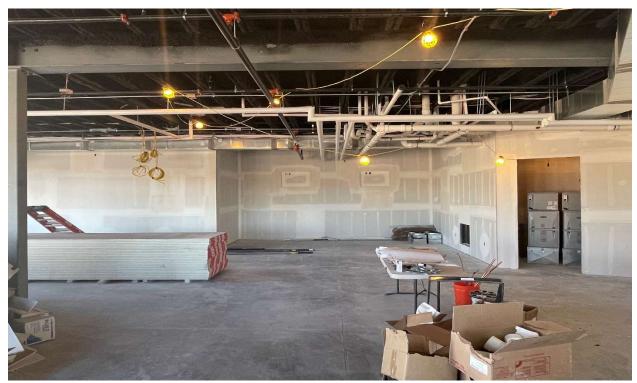

#### **STATUS REPORT**

Chairman Richmond updated the Board on current activities and discussed the following:

The Recreation Center has been drywalled and they are currently finishing the basement. The pool and playground have been completed and the larger pool is not quite complete. The Recreation Center is still on target to open on time. A total of 257 homes closed last year. The community continues to grow and is the 11<sup>th</sup> fastest

The Snack shack has been framed and windows installed.

Waner has continued the rough electric work, and an "Electrical Box" walk was completed on December 2<sup>nd</sup>. Waner has continued with the electrical and HVAC system work and has completed the work in the lower level which has allowed them to move on to hanging drywall in the lower lever. The electrical rough in work has been completed, as well as all of the drywall. Painting, tile and millwork has started in both the lower level and main levels.