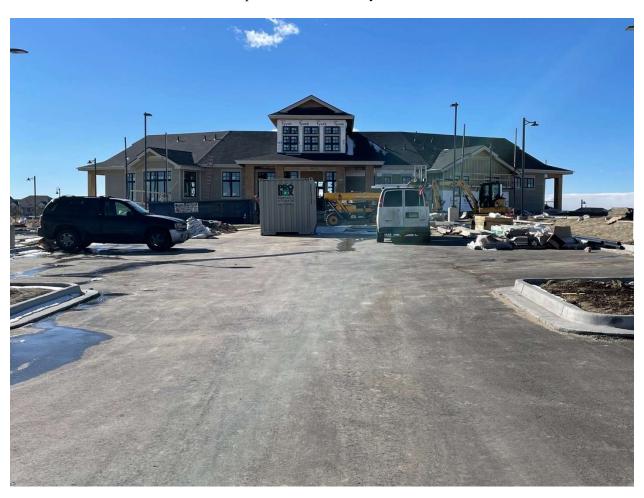

#### **STATUS REPORT**

Chairman Richmond updated the Board on current activities and discussed the following:

The Recreation Center has been drywalled and they are currently finishing the basement. The pool and playground have been completed and the larger pool is not quite complete. The Recreation Center is still on target to open on time. A total of 257 homes closed last year. The community continues to grow and is the 11<sup>th</sup> fastest