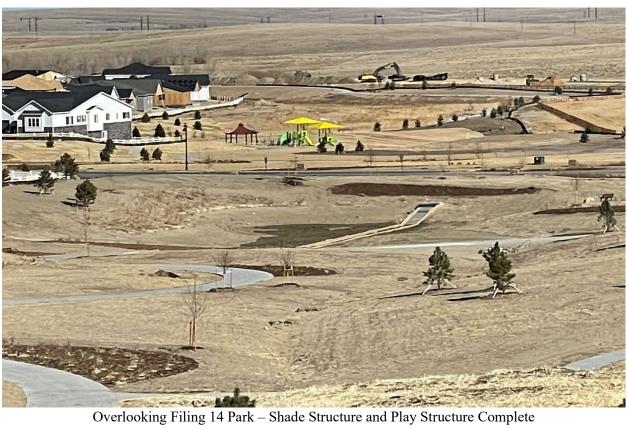

ELCI had a crew of 12 on the Filing throughout December. Sod has been installed throughout the Filing and in the neighborhood park.

ELCI has completed the erection of the Filing 14 Play structure, final walks were completed with the Metro Districts Landscape construction manager (Norris Design) and accepted by the District, therefore ELCI has started the 1-year maintenance period on the plantings which were accepted. Overall ELCI is 88% completed with the Filing 14 contracted work.

ELCI is continuing irrigation, soil prep, and seeding, with a crew of approximately 20 workers on the Filing 16-17 area in addition to the Filing 14 crews. They have continued to install landscape plantings in areas as they become available. All Filing 16 site furnishings have been ordered and many have been installed. The play structures have been installed in the Filing 16 Park area, as well as crusher fines and fencing.