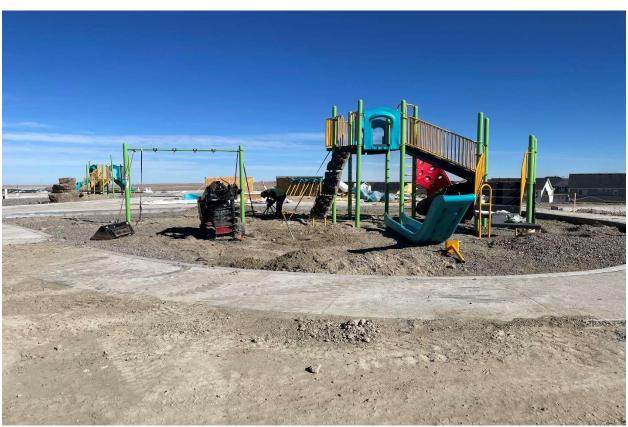

ELCI had a crew of 12 on the Filing throughout December. Sod has been installed throughout the Filing and in the neighborhood park.

ELCI has completed the erection of the Filing 14 Play structure, final walks were completed with the Metro Districts Landscape construction manager (Norris Design) and accepted by the District, therefore ELCI has started the 1-year maintenance period on the plantings which were accepted. Overall ELCI is 88% completed with the Filing 14 contracted work.