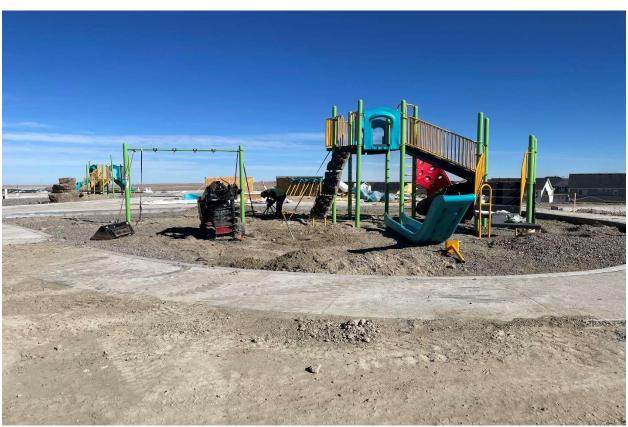

#### **STATUS REPORT**

Chairman Richmond updated the Board on current activities and discussed the following:

The Recreation Center has been drywalled and they are currently finishing the basement. The pool and playground have been completed and the larger pool is not quite complete. The Recreation Center is still on target to open on time. A total of 257 homes closed last year. The community continues to grow and is the 11<sup>th</sup> fastest

ELCI had a crew of 12 on the Filing throughout December. Sod has been installed throughout the Filing and in the neighborhood park.

ELCI has completed the erection of the Filing 14 Play structure, final walks were completed with the Metro Districts Landscape construction manager (Norris Design) and accepted by the District, therefore ELCI has started the 1-year maintenance period on the plantings which were accepted. Overall ELCI is 88% completed with the Filing 14 contracted work.

ELCI is continuing irrigation, soil prep, and seeding, with a crew of approximately 20 workers on the Filing 16-17 area in addition to the Filing 14 crews. They have continued to install landscape plantings in areas as they become available. All Filing 16 site furnishings have been ordered and many have been installed. The play structures have been installed in the Filing 16 Park area, as well as crusher fines and fencing.