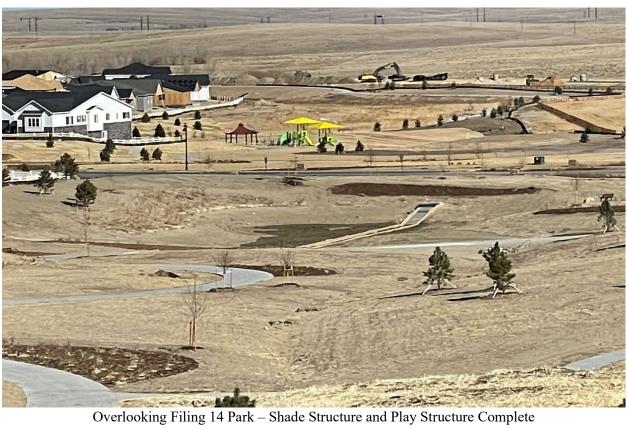

ELCI had a crew of 12 on the Filing throughout December. Sod has been installed throughout the Filing and in the neighborhood park.

ELCI has completed the erection of the Filing 14 Play structure, final walks were completed with the Metro Districts Landscape construction manager (Norris Design) and accepted by the District, therefore ELCI has started the 1-year maintenance period on the plantings which were accepted. Overall ELCI is 88% completed with the Filing 14 contracted work.