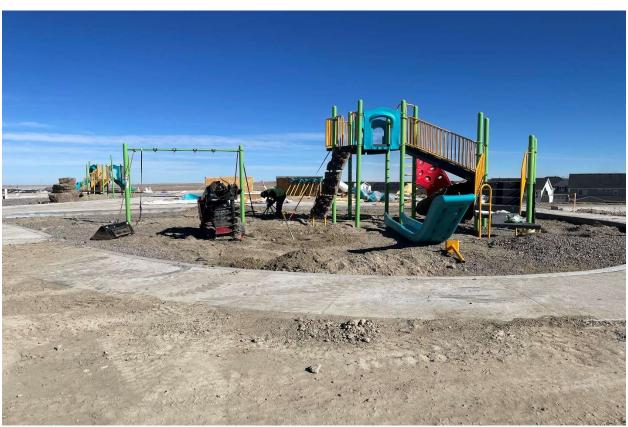

ELCI had a crew of 12 on the Filing throughout December. Sod has been installed throughout the Filing and in the neighborhood park.

ELCI has completed the erection of the Filing 14 Play structure, final walks were completed with the Metro Districts Landscape construction manager (Norris Design) and accepted by the District, therefor ELCI has started the 1-year maintenance period on the plantings which were accepted. Overall ELCI is 88% completed with the Filing 14 contracted work.

ELCI is continuing irrigation, soil prep, and seeding, with a crew of approximately 20 workers on the Filing 16-17 area in addition to the Filing 14 crews. They have continued to install landscape plantings in areas as they become available. All Filing 16 site furnishings have been ordered and many have been installed. The play structures have been installed in the Filing 16 Park area, as well as crusher fines and fencing.