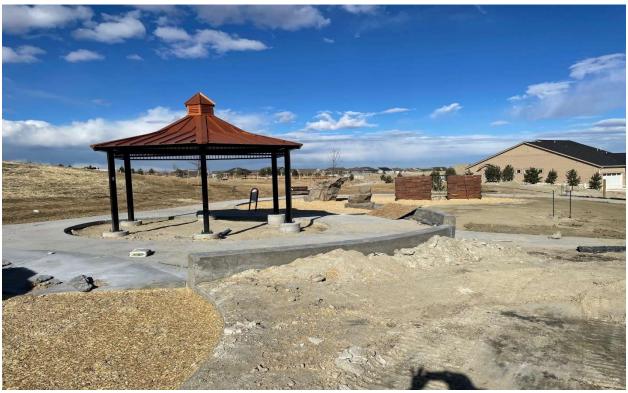

ELCI had a crew of 22-26 working in Filing 16 throughout December. Extensive planting has been completed throughout the Filing, with work concentrating around the dog park area and at the intersections on Southshore Parkway. Sod was installed at the dog park. The majority of the remaining seed has been installed in the open areas. Boulders are complete. The shade shelter at the dog park has been installed and is complete.

Drywall being installed in lower level of Rec Center

Filing 18 Rec Center Play Structure

Filing 16 Park with Shade Structure, Benches and Climbing Boulder Installed