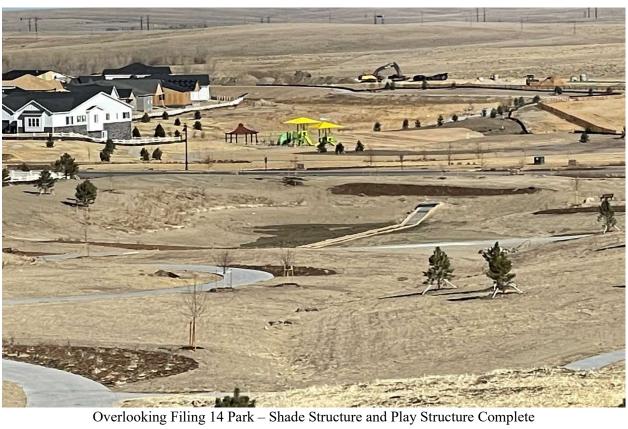

Drywall being installed in lower level of Rec Center

Filing 18 Rec Center Play Structure

Filing 16 Park with Shade Structure, Benches and Climbing Boulder Installed