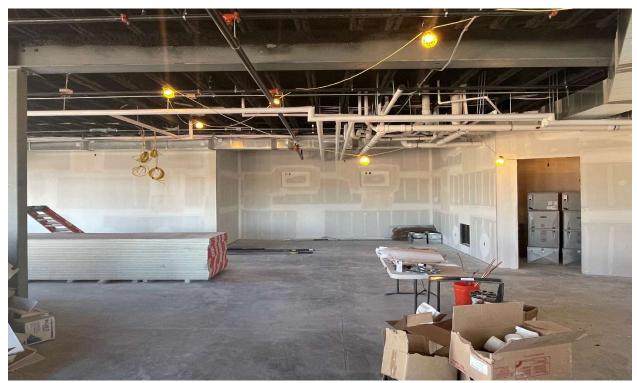

Drywall being installed in lower level of Rec Center

Filing 18 Rec Center Play Structure

Filing 16 Park with Shade Structure, Benches and Climbing Boulder Installed