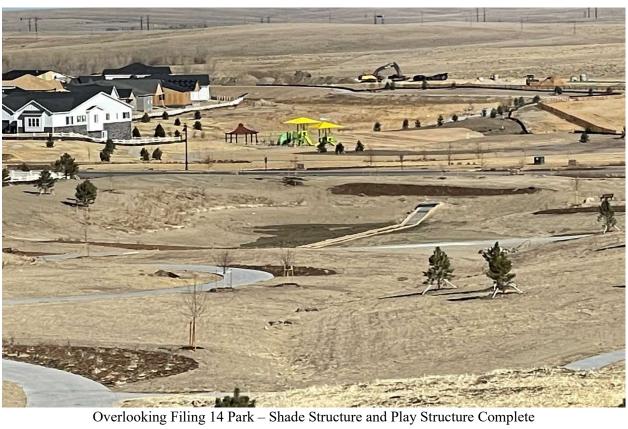

ELCI continued to work on Filing 16 though January and has completed the majority of the site plantings and site furnishings for the Filing 16 scope of work, ELCI and Norris Design have started their acceptance walks for the plantings. Overall, the Filing 16 work is approximately 85% complete and the Filing 17 scope of work is approximately 10% complete. Toll Brothers is continuing infrastructure work in Filing 17 which will open up more areas for ELCI to gear up and be ready to continue Filing 17 work in the near future.

Drywall being installed in lower level of Rec Center

Filing 18 Rec Center Play Structure

Filing 16 Park with Shade Structure, Benches and Climbing Boulder Installed