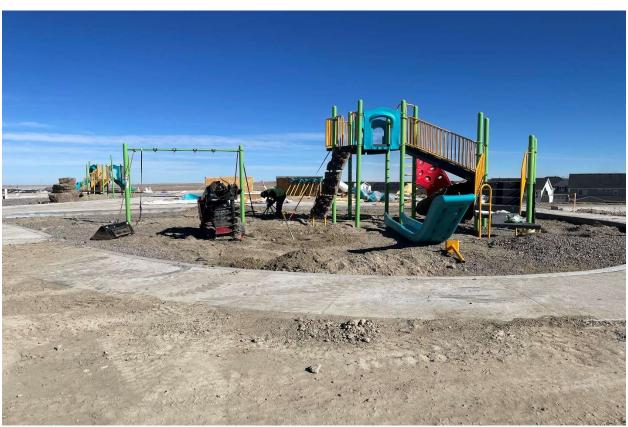

Drywall being installed in lower level of Rec Center

Filing 18 Rec Center Play Structure

Filing 16 Park with Shade Structure, Benches and Climbing Boulder Installed