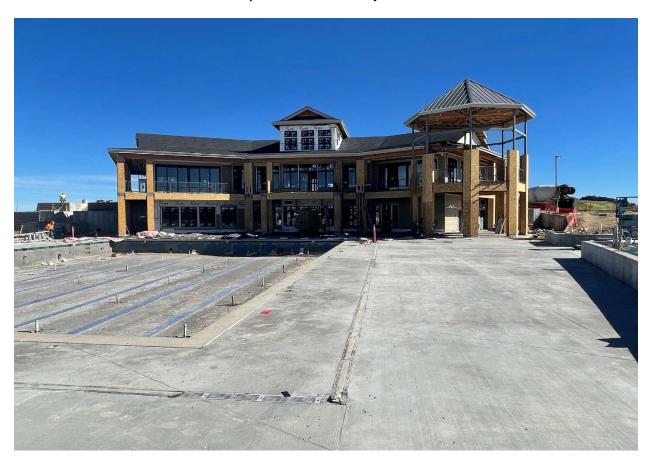

Waner has completed all of the concrete pours for the main rec center foundation and as well as the smaller foundations for the snack shack and trash enclosure.

Waner has completed the "Shot crete" for both the activity pool and the lap pool and has started on the tile work of the activity pool. Waner has completed the perimeter plumbing around both pools. All of the steel erection for the club house has been completed, the concrete deck of the main level has been poured, and they completed the wood framing of the main level and are also working on the metal stud framing in the lower level. Waner has also completed the majority of the window installation and roofing.

Waner has completed the MSE wall on the north side of the Rec Center.

Waner has continued with electrical and plumbing work inside of the Rec Center. Waner has continued installing the HVAC system, has started on the fire sprinkler system, and also continued with installation of some of the insulation.

The Snack shack has been framed and windows installed.

Waner has continued the rough electric work, and an "Electrical Box" walk was completed on December 2<sup>nd</sup>. Waner has continued with the electrical and HVAC system work and has completed the work in the lower level which has allowed them to move on to hanging drywall in the lower lever. The electrical rough in work will be completed in the main level this month (Januray) such that the drywall crews will be able to complete the drywall in the lower level and continue on to start on the upper level later this month.